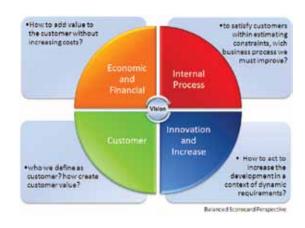

### TO EVALUATE THE COMPANY IN THE SEVERAL PERSPECTIVES

It's becoming more and more important to measure a company's performance according to several perspectives, not only financially, but also from the company's customers perspective, the business processes perspective, and from the learning of the collaborators perspective.

#### **DEFINITION OF PERFORMANCE INDICATORS**

With Sistrade® BSC, the company is able to define and customize all performance indicators in order to measure the company's performance on the different perspectives. The picture presented in the previous pages shows, as an example, a set of processes with the respective performance indicators. Being the key for a company's success, these processes integrate themselves in the company's goals and strategies. With Sistrade® BSC is possible to draw interfaces or scorecards according to their utilization profiles: The analysis elements may be viewed and analyzed in graphic and analytic format.

## **Financial Perspective** Growing of results Improvement of Costs reduction **Costumers Perspective** RELATIONSHIP WITH IMAGE ATRIBUTES OF THE PRODUCT OR SERVICE Attendance Managemer Counselling Know-Hov **Internal Business Processes Perspective** Managing the Brand > Market share Satisfying > Satisfaction index Brand recognizance index Trust index ss margin Producing Accomplishment time Manufacturing orders gross margin Useful time of work > Waste rate Delivering > Delivery time > Deviation from the requested deadline **Learning and Growth Perspective**